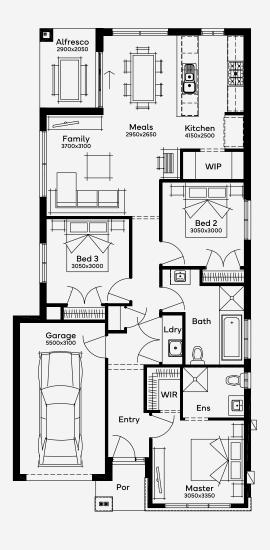

## Fremantle 14

3

Designed for a 10m+ block, the Fremantle 14 house plan offers a sophisticated blend of style and functionality. This single-storey home boasts 3 bedrooms and 2 bathrooms, with a master bedroom featuring an ensuite and walk-in robe at the front for privacy. The central positioning of the minor bedrooms, each with built-in robes, enhances the home's layout. The heart of this home is the spacious family, meals, and kitchen area, complete with a walk-in pantry, creating a seamless and inviting space for family gatherings. The Fremantle 14 is an ideal choice for first-time homeowners and investors, prioritising liveability and elegance.