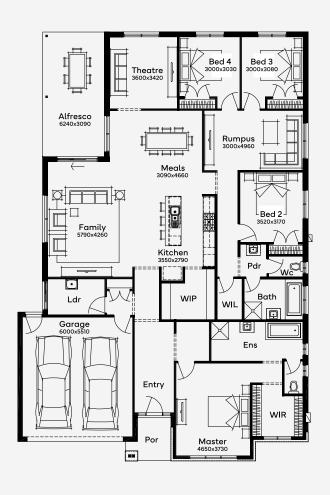

## Forbes 30

4

Designed for a 16m+ block, the Forbes 30 seamlessly combines 4 bedrooms and 2 bathrooms with a 2-car garage in its spacious layout. The single-storey design features a private haven for parents with a secluded master bedroom at the front, complete with a walk-in robe and large ensuite. At the heart of the home, an expansive kitchen with a butler's pantry leads to an open-plan living and dining area, effortlessly extending to a large alfresco. This house design is an embodiment of functional elegance, ideal for growing families prioritising both comfort and style.