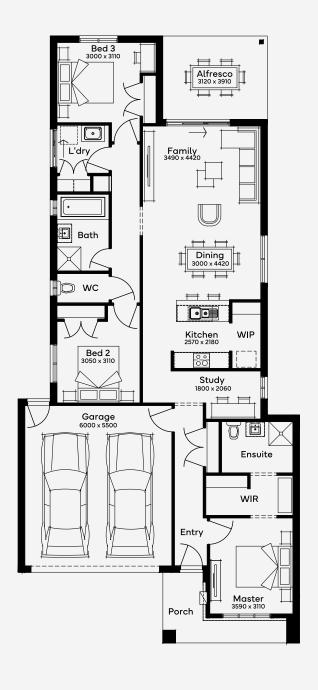

## Finch 20

The Finch 20, a 3-bedroom, 2-bathroom home with a 2-car garage, is designed for a 10.5m+ block and is the pinnacle of contemporary living. The heart of this singlestorey home is its open-plan kitchen, dining, and family area, opening to a private alfresco for a seamless indoor-outdoor experience. Unique within the Finch collection, it features a separate study. Options such as a rear flip, a butler?s pantry, or a multi-purpose room allow you to tailor the space to your needs. The master suite at the front offers a peaceful retreat, complete with a walk-in robe and ensuite, while a dedicated children?s wing comprises two additional bedrooms, a central bathroom, and laundry.