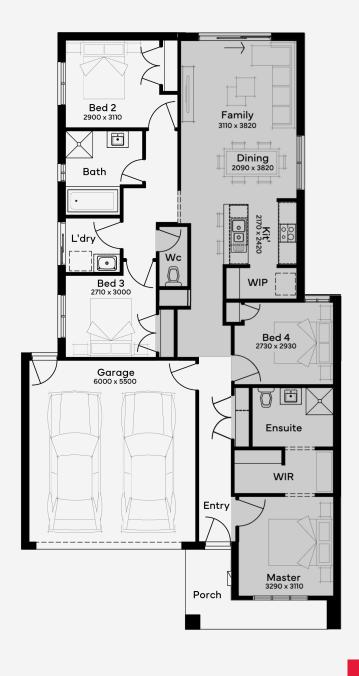

## Finch 18 - 4 Bed

The Finch 18, a delightful 4-bedroom, 2-bathroom home with a 2-car garage, is perfectly suited for a 10.5m+ block, offering a blend of contemporary living and functional design. The heart of this single-storey home is its open-plan layout, merging kitchen, living, and dining areas that extend seamlessly to an alfresco, inviting natural light. This design provides flexibility with optional structural changes like an additional bedroom or a home office. The master bedroom, positioned at the front, offers a private sanctuary, while the rear bedrooms ensure separation and privacy.