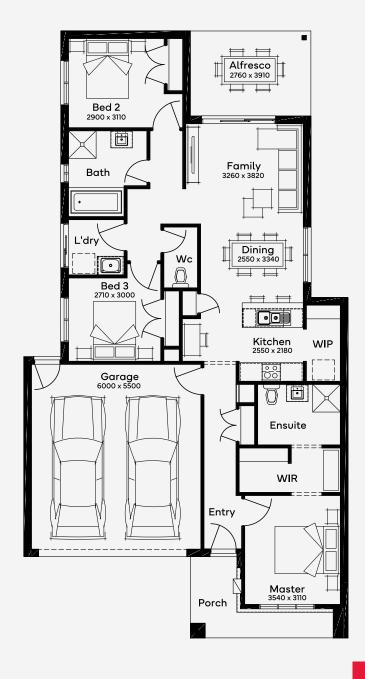

## Finch 18

3

The Finch 18, a delightful 3-bedroom, 2-bathroom home with a 2-car garage, is perfectly suited for a 10.5m+ block, offering a blend of contemporary living and functional design. The heart of this single-storey home is its open-plan layout, merging kitchen, living, and dining areas that extend seamlessly to an alfresco, inviting natural light. This design provides flexibility with optional structural changes like an additional bedroom or a home office. The master bedroom, positioned at the front, offers a private sanctuary, while the rear bedrooms ensure separation and privacy.