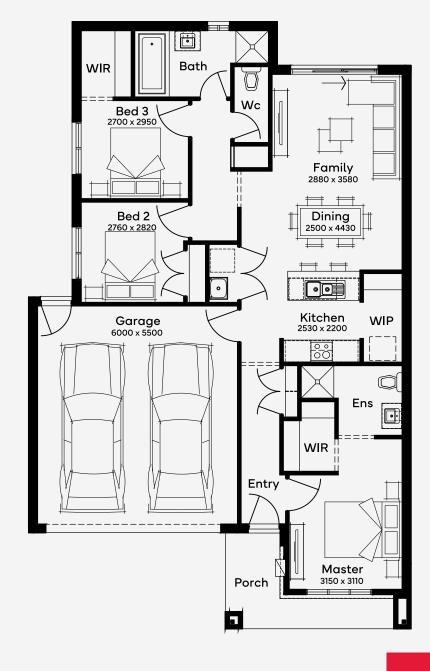

## Finch 16

3

The Finch 16 offers a harmonious blend of style and functionality in its 3-bedroom, 2-bathroom design, complete with a 2-car garage. Ideal for a 10.5m+ block, this single-storey home captivates with its central living space, embodying the heart of family life. The master suite, a serene escape at the front, overlooks a lush garden, while two additional bedrooms ensure privacy. The sleek kitchen with a walk-in pantry flows into the dining and family areas, leading to the garden, perfect for seamless indooroutdoor living. The Finch 16 cleverly incorporates a hidden laundry near the kitchen, maximising space and convenience for the perfect floor plan!