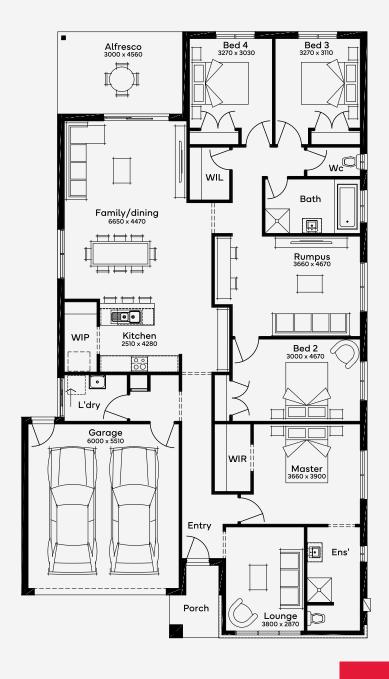

## Fairlight 27

The Fairlight 27, perfect for 14m+ blocks, encompasses 4 bedrooms, 2 bathrooms, and 3 living spaces. The master bedroom at the front of this single-storey home provides a serene adult space, while the rear bedrooms form a distinct kids' zone. Central to the home?s floor plan is the expansive family, kitchen, and meals area, leading to a large alfresco, ideal for gatherings. This design seamlessly integrates various living spaces, offering a functional yet elegant setting for both entertainment and private retreats.