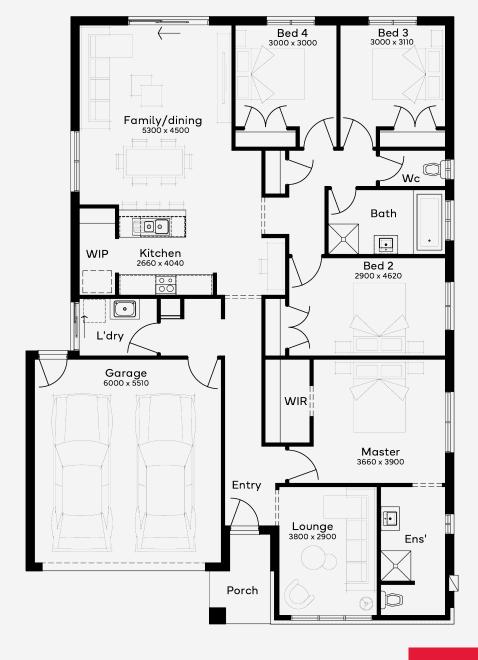

## Fairlight 22

4

Designed for a 14m+ block, the Fairlight 22 features 4 bedrooms and 2 bathrooms, along with a 2-car garage, embodying a contemporary urban design. The single-storey floor plan begins with an opulent lounge at the front, leading to an expansive master bedroom complete with a resort-style ensuite. The floor plan then opens to a spacious living and dining area, characterised by its voluminous feel. The sleek, modern kitchen overlooks this light-filled space, enhancing the home's open and airy ambience. A separate wing houses three family bedrooms, ensuring privacy and cohesion. The Fairlight 22 is more than a house; it celebrates refined, real living.