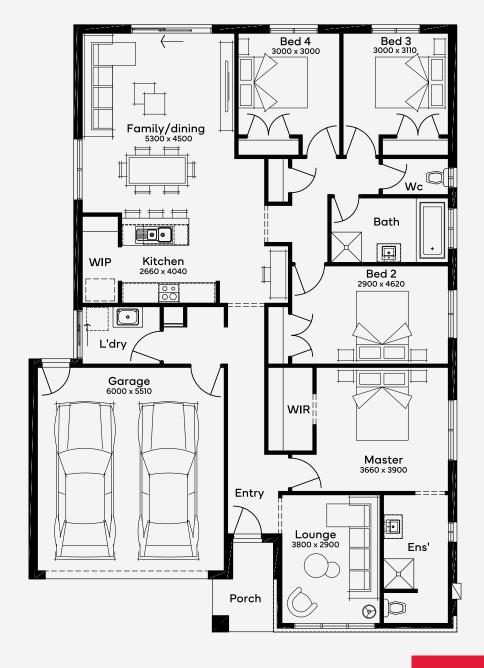

## Fairlight 22

4

Designed for a 14m+ block, the Fairlight 22 features 4 bedrooms and 2 bathrooms, along with a 2-car garage, embodying a contemporary urban design. The single-storey floor plan begins with an opulent lounge at the front, leading to an expansive master bedroom complete with a resort-style ensuite. The floor plan then opens to a spacious living and dining area, characterised by its voluminous feel. The sleek, modern kitchen overlooks this light-filled space, enhancing the home's open and airy ambience. A separate wing houses three family bedrooms, ensuring privacy and cohesion. The Fairlight 22 is more than a house; it celebrates refined, real living.

**EMERGE** 

House Area

203.57 m<sup>2</sup>

Min Lot Size (WxL)

14m x 25m