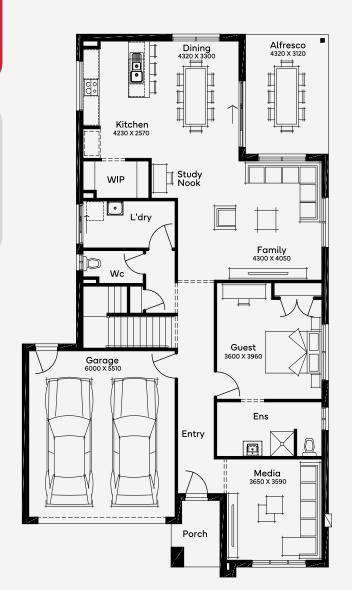

## Durack 36

Suitable for 14m+ blocks, the grand Durack 36 floor plan presents 5 bedrooms and 3 bathrooms. This double-storey house design is crafted for luxury, with spacious living areas for multi-generational families. It combines sophisticated elegance with practical features, ensuring every family member enjoys both communal gatherings and personal retreats within a modern and elegant setting.

## ELEVATE

House Area

335.91 m<sup>2</sup>

Min Lot Size (WxL)

14m x 28m

Please note: Some floorplan option combinations may not be possible together. Please speak to a New Home Specialist.

Base price shown as of 16 September 2025 and is subject to change.