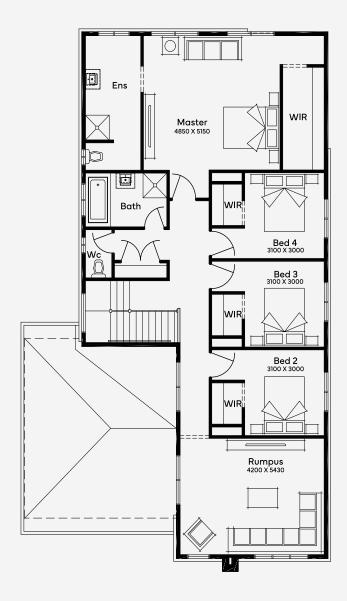

## Durack 36

Suitable for 14m+ blocks, the grand Durack 36 floor plan presents 5 bedrooms and 3 bathrooms. This double-storey house design is crafted for luxury, with spacious living areas for multi-generational families. It combines sophisticated elegance with practical features, ensuring every family member enjoys both communal gatherings and personal retreats within a modern and elegant setting.

## ELEVATE

House Area

335.91 m<sup>2</sup>

Min Lot Size (WxL)

14m x 28m

Please note: Some floorplan option combinations may not be possible together. Please speak to a New Home Specialist.

Base price shown as of 16 September 2025 and is subject to change.