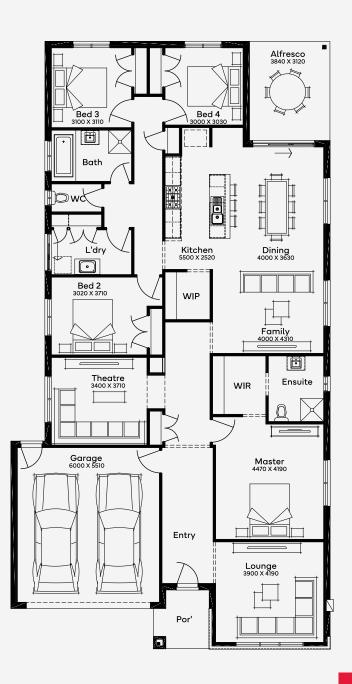

## Dromana 28

The Dromana 28, a contemporary home design for 14m+ blocks, features 4 bedrooms and 2 bathrooms with a 2-car garage over a single-storey. Its open-concept floor plan extends to a spacious outdoor alfresco, ensuring a seamless indoor-outdoor experience. Natural light floods the kitchen, dining, and family rooms. A separate wing includes a theatre room, lounge, and master suite, making it an ideal house plan for maximizing land use on larger blocks.

## ELEVATE

House Area

261.29 m<sup>2</sup>

Min Lot Size (WxL)

14m x 32m

SIMONDS How Australia Homes

Please note: Some floorplan option combinations may not be possible together. Please speak to a New Home Specialist.