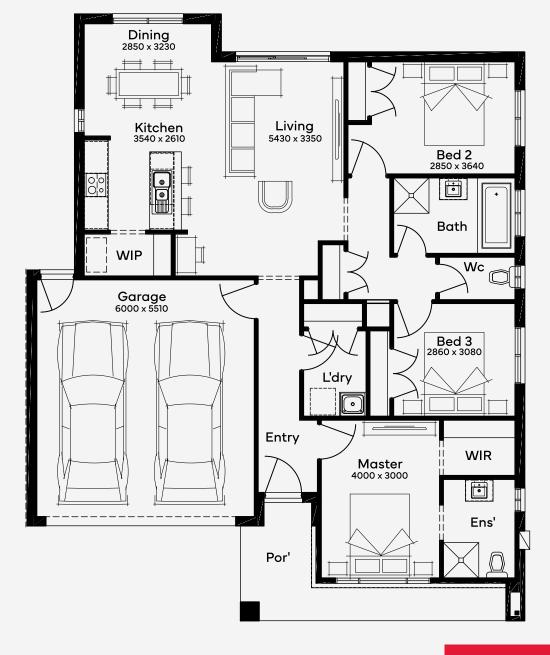

## Danella 18

3

The Danella 18, ideal for a 14m+ block, is a 3-bedroom, 2-bathroom home featuring a 2-car garage and a unified living space that exudes modernity. This single-storey design cleverly integrates hidden pockets of privacy with a spacious living area that opens to the outdoors, ensuring a balance of light and functionality. The large outdoor connection illuminates the interior, creating a vibrant atmosphere perfect for family activities or entertaining guests. Danella 18 is not just a house; it's a thoughtfully designed sanctuary where every family moment becomes a cherished memory.