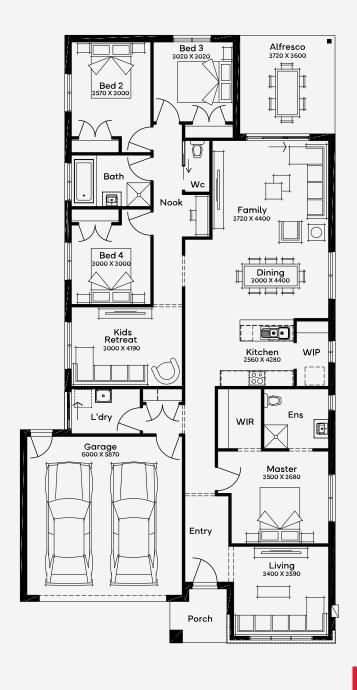

## Dalwood 25

4

With 4 bedrooms and 2 bathrooms, the Dalwood 25 is perfect for block widths 14m+, offering a serene retreat for families. The floor plan features a captivating layout that includes a spacious front living room, a secluded children?s retreat, and a generous open-plan family area, ensuring ample space for both communal gatherings and moments of privacy. This home is meticulously designed to accommodate various lifestyles, providing a haven of comfort and style with 3 living spaces and a 2-car garage, making it the perfect backdrop for everyday living and entertaining.