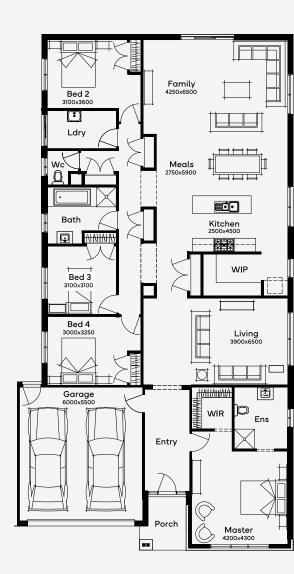

## Dakota 28

Designed for a 14m+ block, the Dakota 28 house design is a harmonious blend of open spaces and private havens. This 4-bedroom, 2-bathroom single-storey home features an open-plan kitchen that flows into a central lounge, creating a hub for family interaction. A separate study area offers a space for focus and creativity. The master bedroom, a secluded retreat, ensures privacy and relaxation. Each area of the Dakota 28 is thoughtfully designed, offering both wide-open communal areas and private zones, making it an ideal sanctuary for modern families.

House Area

264.2 m<sup>2</sup>

Min Lot Size (WxL)

14m x 32m

14M+ LOT WIDTH

Please note: Some floorplan option combinations may not be possible together. Please speak to a New Home Specialist.

Base price shown as of 15 January 2025 and is subject to change.