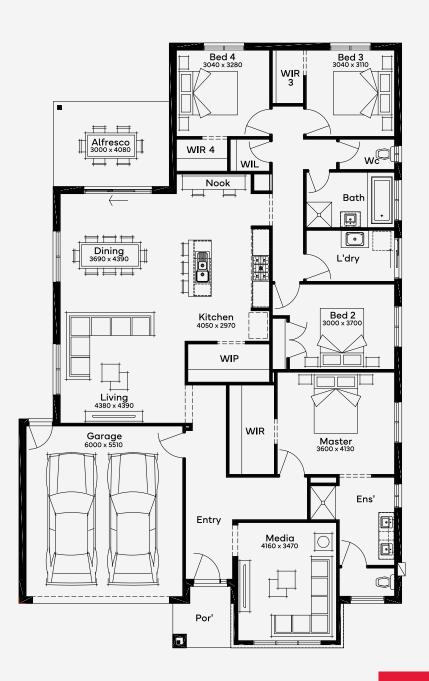

## Curlew 27

The Curlew 27, designed for a 16m+ block, features 4 bedrooms, 2 bathrooms, and 2 living areas. At the entrance of this single-storey home, a versatile sitting room offers a space for hosting or as a study, leading to an open-plan kitchen and alfresco area, ideal for entertaining. This floor plan is distinguished by a dedicated kids' wing, providing peace and privacy. With its thoughtful layout and modern comforts, Curlew 27 stands out as an ideal choice for growing families seeking a balance of communal and private living.