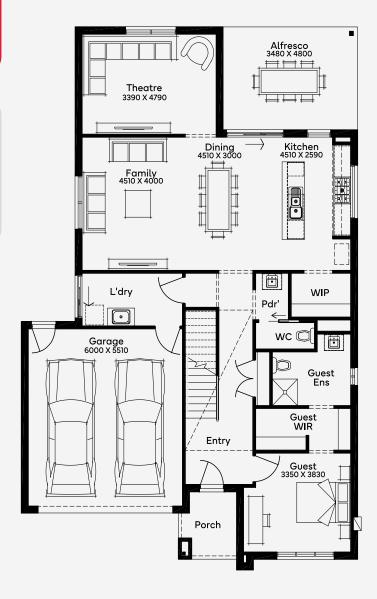

## Cordner 36

5

Designed for 14m+ blocks, the Cordner 36 is a marvel of modern living, featuring 4 bedrooms, 3 bathrooms, and a 2-car garage. This double-storey home embraces open-plan living with a spacious kitchen, complete with a walk-in pantry, flowing into a wide living area and a serene alfresco. A guest bedroom with an ensuite offers a private retreat on the ground floor. Upstairs, the master suite boasts a glamorous ensuite and walk-in wardrobe, providing an adult sanctuary. Three additional bedrooms ensure privacy for children, while a separate study creates an ideal workspace. The Cordner 36 masterfully combines communal areas with private retreats, catering to every family member's needs.