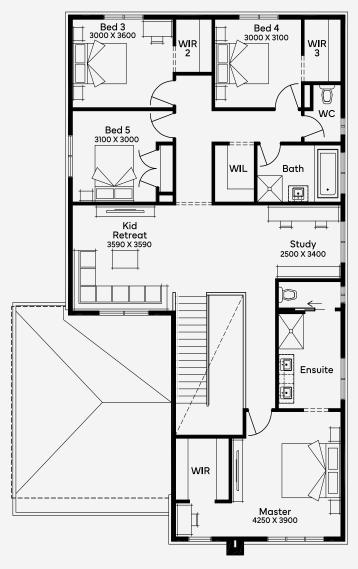

## Cordner 36

5

Designed for 14m+ blocks, the Cordner 36 is a marvel of modern living, featuring 4 bedrooms, 3 bathrooms, and a 2-car garage. This double-storey home embraces open-plan living with a spacious kitchen, complete with a walk-in pantry, flowing into a wide living area and a serene alfresco. A guest bedroom with an ensuite offers a private retreat on the ground floor. Upstairs, the master suite boasts a glamorous ensuite and walk-in wardrobe, providing an adult sanctuary. Three additional bedrooms ensure privacy for children, while a separate study creates an ideal workspace. The Cordner 36 masterfully combines communal areas with private retreats, catering to every family member's needs.