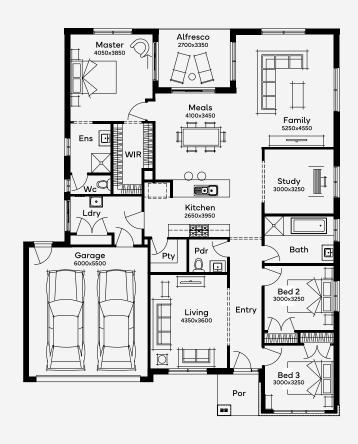

## Como 24

3

Designed for a 16m+ block, the Como 24 house design epitomises a designer lifestyle with its 3 bedrooms and 2 bathrooms, catering to the desires of contemporary families. This single-storey home features a spacious family room that flows into a sparkling kitchen, embodying the heart of family life. The state-of-the-art home theatre adds a touch of luxury, perfect for entertainment or relaxation. Each bedroom is crafted with style, offering personal havens within the home. The Como 24 seamlessly combines designer elements with practical living, making it an ideal choice for those who seek a stylish yet comfortable family dwelling.