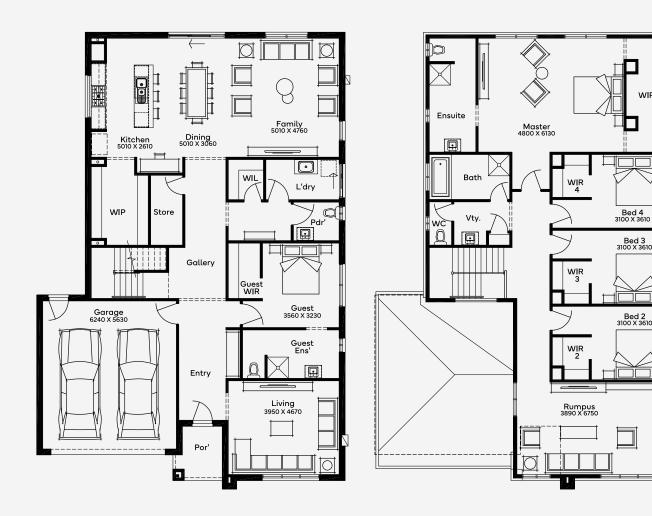

## Chisholm 41

5

Designed for 15m+ blocks, the Chisolm 41 offers a 5-bedroom, 3-bathroom floor plan and a 2-car garage. This double-storey house design is the epitome of space and comfort, featuring a ground floor with a guest bedroom, powder room, an additional lounge, and an open-concept kitchen with a striking walk-in pantry. The upper level houses a luxurious master bedroom, providing a serene retreat for parents, alongside well-designed bedrooms for family members. The Chisolm 41 perfectly balances communal family living with personal relaxation spaces.