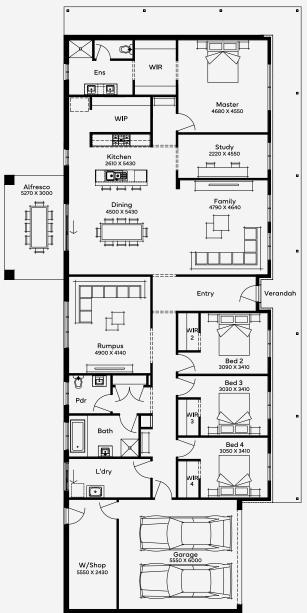

## Cawley 39

2 <del>که</del> 2

Featuring 4 generous bedrooms, each with their own walk-in robe, the Cawley 49 delivers comfort and ample storage. The luxurious master suite, which includes an ensuite and adjacent study, is perfect for adults in search of a quiet retreat. With 2 living areas, including a family and rumpus room, households have versatile options for relaxation and entertainment. The contemporary kitchen, complete with a walk-in pantry, opens to a large dining area, ideal for hosting gatherings. Practicality is seamlessly integrated with a well-equipped laundry and a 2-car garage. This modern, single-storey acreage home is designed to accommodate modern family living with style and sophistication.