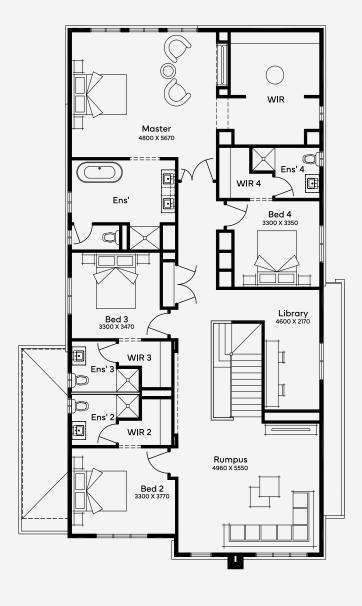

## Castlemaine 44

4

The Castlemaine 44 home design offers an unparalleled living experience, featuring a two-storey layout with 4 bedrooms, 4 bathrooms, and a 2-car garage, designed to cater to the modern family. Each room is thoughtfully placed to maximise privacy and flow, with the open-plan living, dining, and kitchen areas serving as the heart of the home. The floor plan is efficiently designed to fit on blocks with a minimum width of 14m, making it an ideal choice for various lot sizes. Suitable for first-home buyers, upsizers, or investors looking for a unique property, the Castlemaine 44 embodies modern luxury with its clever layout and attention to detail, ensuring a comfortable and stylish lifestyle.