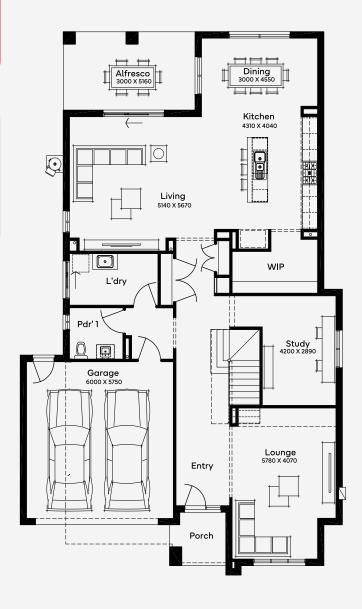

## Castlemaine 44

4

The Castlemaine 44 home design offers an unparalleled living experience, featuring a two-storey layout with 4 bedrooms, 4 bathrooms, and a 2-car garage, designed to cater to the modern family. Each room is thoughtfully placed to maximise privacy and flow, with the open-plan living, dining, and kitchen areas serving as the heart of the home. The floor plan is efficiently designed to fit on blocks with a minimum width of 14m, making it an ideal choice for various lot sizes. Suitable for first-home buyers, upsizers, or investors looking for a unique property, the Castlemaine 44 embodies modern luxury with its clever layout and attention to detail, ensuring a comfortable and stylish lifestyle.