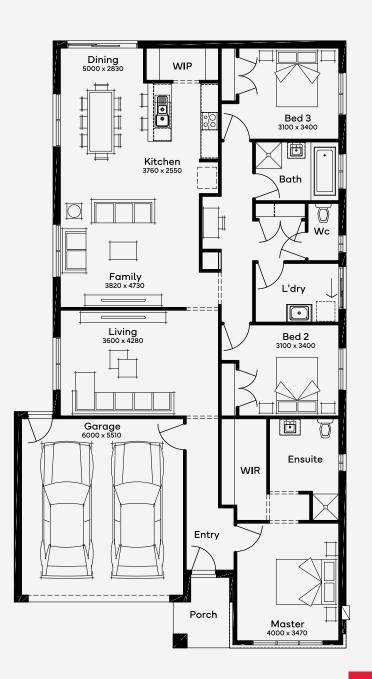

## Cape 22

⊟ 3 宁 2 🖙 2

The Cape 22, featuring 3 bedrooms and 2 bathrooms with a 2-car garage, caters to a 12.5m+ block, providing a touch of luxury. The rear of this single-storey home opens to a generously sized family, kitchen, and dining area. The sleek designer kitchen, with bench seating and a walk-in pantry, is perfect for hosting. The master suite, offering an ensuite and walk-in robe, is situated at the front. Two additional bedrooms form a private children?s wing, ensuring a balance of shared and personal spaces for the perfect floor plan.

EMERGE

House Area

207.44 m<sup>2</sup>

Min Lot Size (WxL)

12.5m x 28m

Please note: Some floorplan option combinations may not be possible together. Please speak to a New Home Specialist.

Base price shown as of 24 August 2025 and is subject to change.