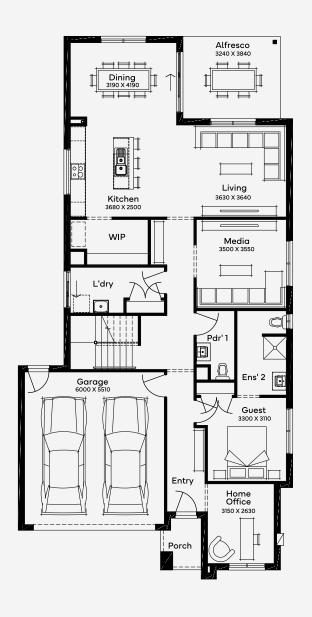

## Burleigh 36

5

Designed for 12.5m+ blocks, the Burleigh 36 floor plan includes 5 bedrooms and 4 bathrooms. This double-storey house design is tailored for second homebuyers with its affordable luxury. From the expansive living areas that flow from the modern L-shaped kitchen to the oversized alfresco, coming home will never get dull. There is plenty of room in the media room for cinematic experiences, and homeowners will benefit from a guest bedroom for family visits. Upstairs, everyone has a peaceful area to retreat to, and there is a quiet study to get work done.