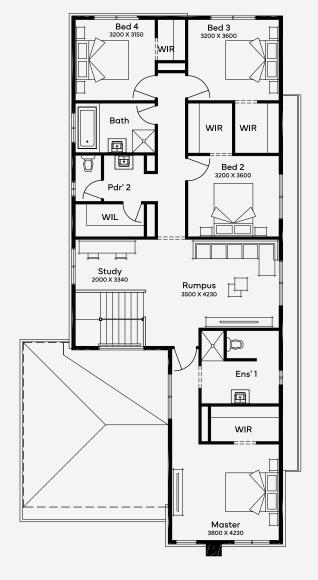

## Burleigh 36

5

Designed for 12.5m+ blocks, the Burleigh 36 floor plan includes 5 bedrooms and 4 bathrooms. This double-storey house design is tailored for second homebuyers with its affordable luxury. From the expansive living areas that flow from the modern L-shaped kitchen to the oversized alfresco, coming home will never get dull. There is plenty of room in the media room for cinematic experiences, and homeowners will benefit from a guest bedroom for family visits. Upstairs, everyone has a peaceful area to retreat to, and there is a quiet study to get work done.