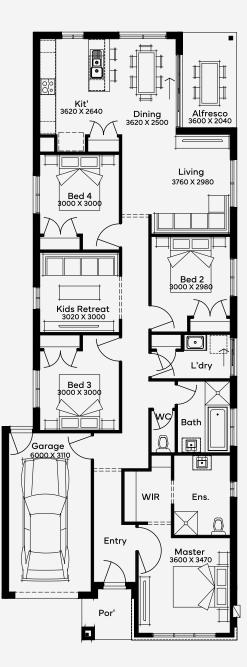

## Bronson 19

월 4 宁 2 🖘 1

Designed for a single storey 9m+ block, the Bronson 19 offers 4 beautiful bedrooms, 2 bathrooms and 1 car garage. This layout is ideal for families of all sizes with an open plan ktichen, dining and living area seamlessly connect to an alfresco space, creating the perfect spot for entertaining or relaxing outdoors. Families love the kids retreat, offering a dedicated space for play or study. Whether you're enjoying family in the open living areas or retreating to one of the four generous bedrooms, this home desgin promises to enhcance every aspect of modern family life.

EMERGE

House Area

179.98 m<sup>2</sup>

Min Lot Size (WxL)

10m x 32m

Please note: Some floorplan option combinations may not be possible together. Please speak to a New Home Specialist.

Base price shown as of 22 August 2025 and is subject to change.