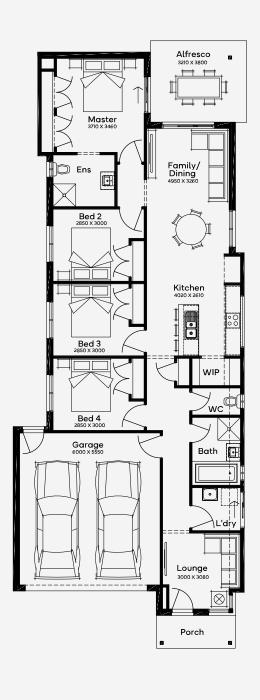

## Bremer 19

4

The Bremer 19 house design features a welcoming 4-bedroom, 2-bathroom layout, complemented by a 2-car garage crafted specifically for 10m+ block widths. This floor plan is a masterclass in efficient space utilisation, boasting a seamless flow from the private master suite through to the open-plan family, dining, and kitchen areas, culminating in an inviting alfresco space. Each bedroom is strategically positioned to ensure privacy while maintaining connectivity to the home's heart, making it an ideal setting for both lively family gatherings and tranquil personal retreats.

EMERGE

House Area

181.51 m<sup>2</sup>

Min Lot Size (WxL)

10m x 30m