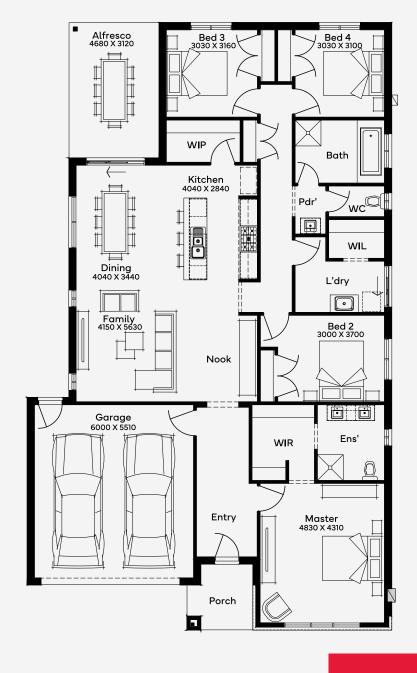

## Boyd 25

4

Designed for a 14m+ block, the Boyd 25 integrates 4 bedrooms and 2 bathrooms with a 2-car garage in its clever layout. This single-storey home design showcases functional elegance, featuring a spacious combined area for family activities and meals and a well-equipped kitchen. The master bedroom, complete with a walk-in robe and an ensuite, provides a private sanctuary. Three additional bedrooms, conveniently located off the kitchen, ensure easy access to family spaces, making this floor plan an excellent choice for families valuing both style and practicality.