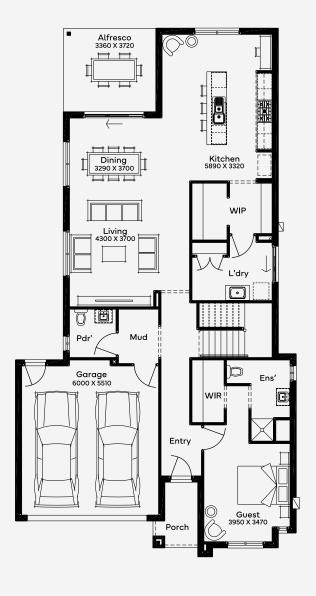

## Bowden 36

5

Designed for a 12.5m+ block, the Bowden 36 integrates 5 bedrooms and 3 bathrooms with a 2-car garage in its grand floor plan. This double-storey home design exudes luxury, featuring a spacious guest bedroom on the ground floor and an expansive open-plan kitchen leading to an alfresco area. The master suite upstairs, complete with a large walk-in robe and an ensuite, offers a comfortable retreat. The home also includes a downstairs powder room and ample storage, making it a well-planned haven for families seeking a blend of lavishness and practicality.