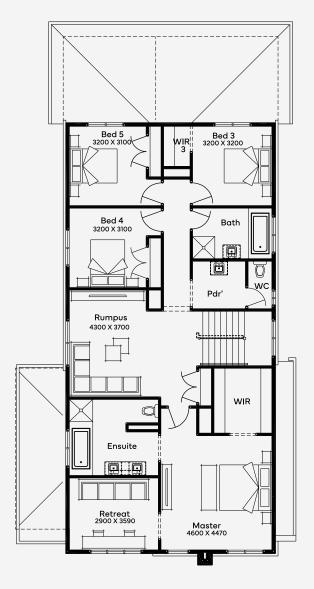

## Bowden 36

5

Designed for a 12.5m+ block, the Bowden 36 integrates 5 bedrooms and 3 bathrooms with a 2-car garage in its grand floor plan. This double-storey home design exudes luxury, featuring a spacious guest bedroom on the ground floor and an expansive open-plan kitchen leading to an alfresco area. The master suite upstairs, complete with a large walk-in robe and an ensuite, offers a comfortable retreat. The home also includes a downstairs powder room and ample storage, making it a well-planned haven for families seeking a blend of lavishness and practicality.