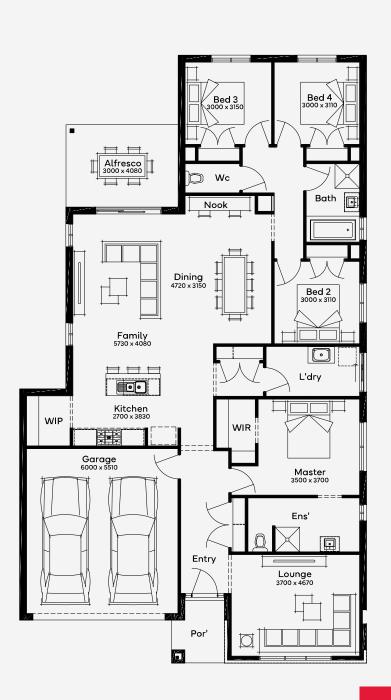

## Blass 25

The Blass 25, tailored for 14m+ blocks, is a 4-bedroom, 2-bathroom home design with a 2-car garage catering to growing or multi-generational families. Its centrepiece is a spacious living area that flows into an expansive kitchen and alfresco, ideal for family gatherings. The floor plan includes three large bedrooms and a resort-style master suite with a walk-in robe and ensuite. Additional features like a spare lounge, walk-in pantry, study nook, and ample storage make it a practical and appealing choice.