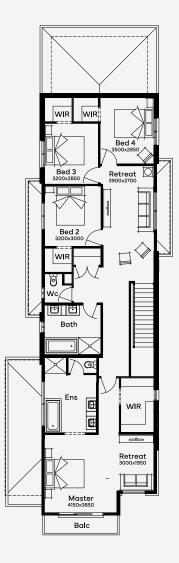

## Beaumont 33

The Beaumont 33 double-storey house design unfolds over a minimum of 10m block with 5 bedrooms and 3 bathrooms, encapsulating the essence of expansive family living. It features a grand open-plan kitchen, living, and dining area that extends into a vast alfresco space, ensuring seamless indoor-outdoor entertainment. With a private master retreat, a charming downstairs study nook, and a dedicated kids' zone, the Beaumont offers a thoughtful floor plan that caters to both lively family gatherings and moments of solitude, adorned with little luxuries that elevate everyday living.

ELITE

House Area

308.41 m<sup>2</sup>

Min Lot Size (WxL)

10m x 35m