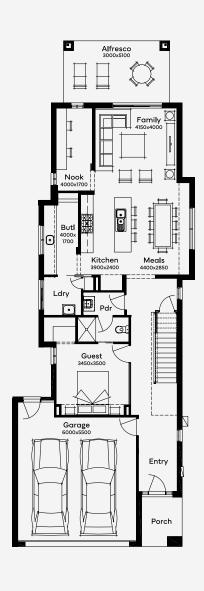

## Beaumont 33

The Beaumont 33 double-storey house design unfolds over a minimum of 10m block with 5 bedrooms and 3 bathrooms, encapsulating the essence of expansive family living. It features a grand open-plan kitchen, living, and dining area that extends into a vast alfresco space, ensuring seamless indoor-outdoor entertainment. With a private master retreat, a charming downstairs study nook, and a dedicated kids' zone, the Beaumont offers a thoughtful floor plan that caters to both lively family gatherings and moments of solitude, adorned with little luxuries that elevate everyday living.

ELITE

House Area

308.41 m<sup>2</sup>

Min Lot Size (WxL)

10m x 35m