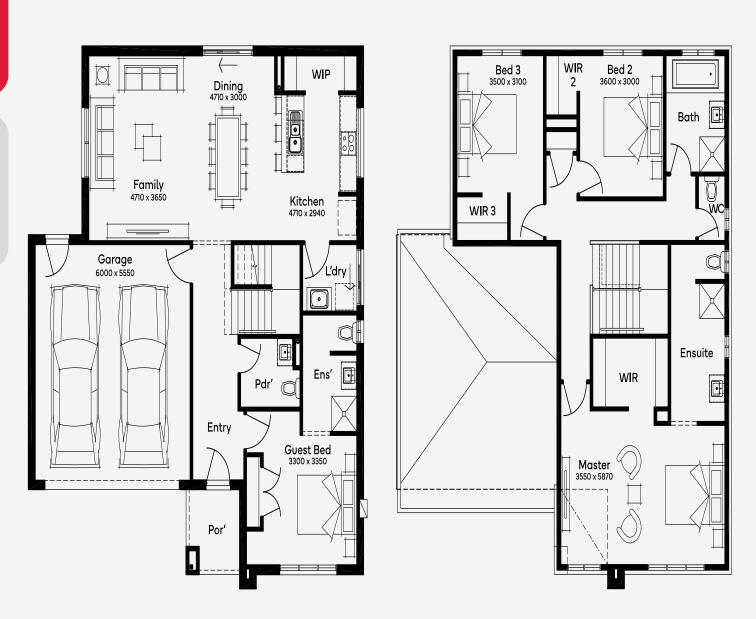

## Bartel 25

4

Designed for a 14m+ block, the Bartel 25 stands out with its 4 bedrooms, 2 bathrooms, and 3 living spaces, tailored for families seeking both intimacy and space. This double-storey home optimises shorter land blocks without compromising on lifestyle, featuring a large kitchen and meals area that serves as the family's gathering hub. Upstairs, well-proportioned bedrooms and a versatile rumpus room cater to both children's activities and adult relaxation, ensuring a dynamic yet harmonious living experience. The inclusion of a double garage further enhances this home's appeal, making it a perfect blend of functionality and comfort.

EMERGE

House Area

237.74 m<sup>2</sup>

Min Lot Size (WxL)

14m x 25m