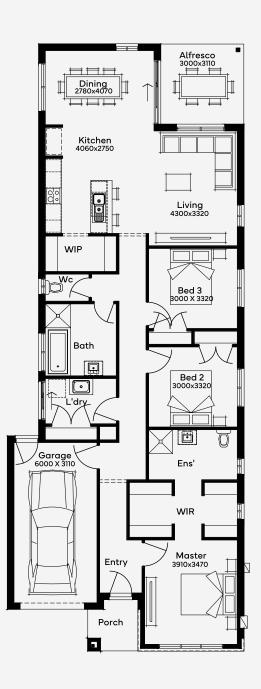

## Barclay 19

Designed for a 9m+ block, the Bronson 19 offers 4 beautiful bedrooms, 2 bathrooms and 1 car garage. This layout is ideal for families of all sizes with an open plan kitchen, dining and living area seamlessly connect to an alfresco space, creating the perfect spot for entertaining or relaxing outdoors. Families love the kids retreat, offering a dedicated space for play or study. Whether you're enjoying family in the open living areas or retreating to one of the four generous bedrooms, this home design promises to enhance every aspect of modern family life. EMERGE

House Area

178.36 m<sup>2</sup>

Min Lot Size (WxL)

10m x 30m

Please note: Some floorplan option combinations may not be possible together. Please speak to a New Home Specialist.

Base price shown as of 22 August 2025 and is subject to change.