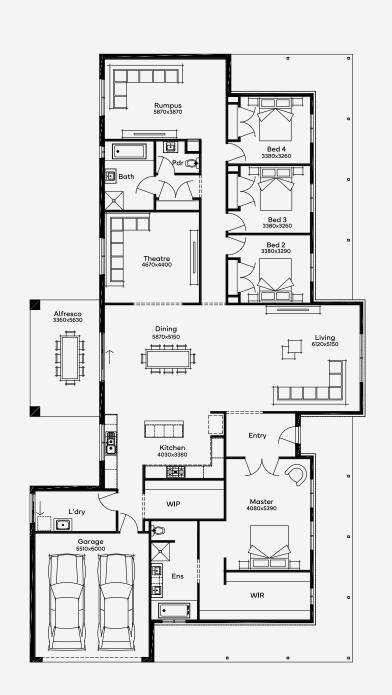

## Bandler 44

Welcome to your dream acreage home with the Bandler 44. As soon as you come through the entry, you'll be greeted with an expansive living area which seamlessly flows into the dining space and modern kitchen. Convenient access to the kitchen and laundry from the 2 car garage is a convenient touch for busy schedules. Showcasing 4 spacious bedrooms, including a master suite with a walk-in robe and ensuite, the Bandler 44 gives the whole household plenty of privacy. Enjoy a dedicated theatre room and a versatile rumpus room, which are both designed to blend comfort with practicality and cater to your every need.

## ELEVATE

House Area

410.3 m<sup>2</sup>

Min Lot Size (WxL)

32m x 20m

SIMONDS

How Australia Homes

Please note: Some floorplan option combinations may not be possible together. Please speak to a New Home Specialist.