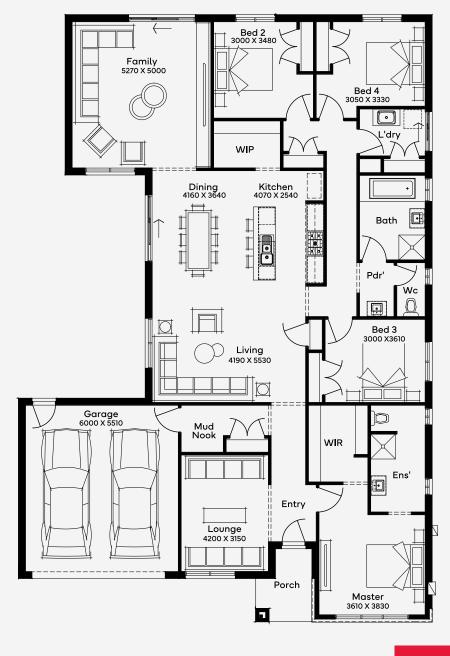

## Balfour 28

4

Step into this beautifully crafted 16m+ single storey home, the Balfour 28 designed with the perfect balance of luxury and functionality for family living. Featuring 4 spacious bedrooms, 2 bathrooms, and a 2-car garage, this layout offers both style and practicality. The heart of the home is the open-plan kitchen, dining, and living areas, seamlessly connecting to the expansive family room?ideal for gatherings and relaxation. The walk-in pantry provides ample storage, while the dedicated mud nook keeps things organised and clutter-free. With easy access to the outdoors and modern conveniences, this home delivers a lifestyle of comfort, style, and effortless flow for any family.