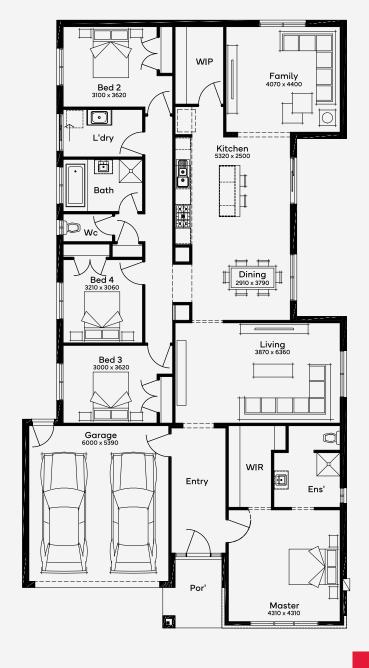

## Ash 27

The Ash 27, ideal for 14m+ blocks, is a statement home with 4 bedrooms, 2 bathrooms, and 2 living spaces. Its single-storey design captivates with bold and exotic elements, offering a memorable living experience. The master bedroom, a relaxing retreat, overlooks the front garden. The home?s floor plan also includes a spacious living area, connecting to a gourmet kitchen, making it perfect for family gatherings. The additional lounge area enhances its entertainment appeal, offering a unique living experience for families with older children.

ELEVATE

House Area

249.82 m<sup>2</sup>

Min Lot Size (WxL)

14m x 32m