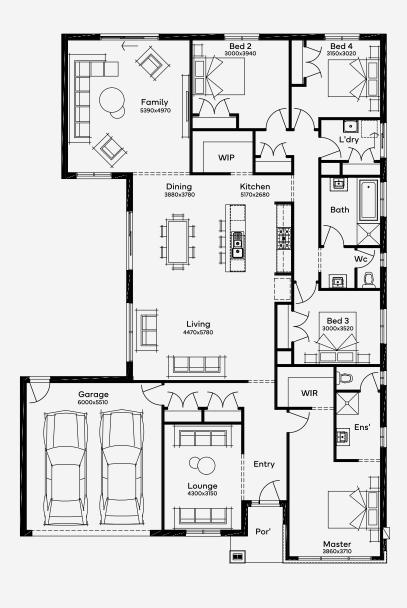

## Ascot 28

4

The Ascot 28, designed for 16m+ blocks, offers a harmonious living experience with 4 bedrooms, 2 bathrooms, and a 2-car garage, complemented by three distinct living spaces. The heart of this single-storey home is the open-plan living area, an inviting family hub encircled by a relaxing front lounge and an engaging rear family area. A unique children's wing, housing the secondary bedrooms and main bathroom, provides a delightful contrast to the serene adult retreat of the master bedroom. This floor plan skillfully balances shared family moments with private retreats, creating a home where every member finds their perfect space.