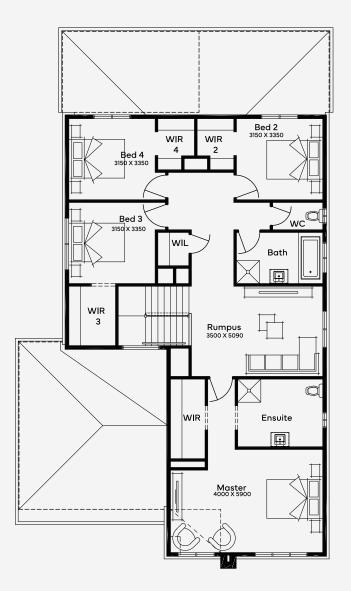

## Armidale 38

Suited for 14m+ blocks, the Armidale 38 includes 5 bedrooms, 3 bathrooms, and a 2car garage over two floors. The ground floor features an open-plan living space with a large kitchen and walk-in pantry. A guest bedroom with an ensuite, walk-in wardrobe, and a spare lounge cater to hosting needs. Upstairs houses three bedrooms with walk-in closets, a rumpus room, and a resort-style master suite, providing a luxurious retreat for every family member. ELEVATE

House Area

352.48 m<sup>2</sup>

Min Lot Size (WxL)

14m x 28m

Please note: Some floorplan option combinations may not be possible together. Please speak to a New Home Specialist.

Base price shown as of 25 August 2025 and is subject to change.