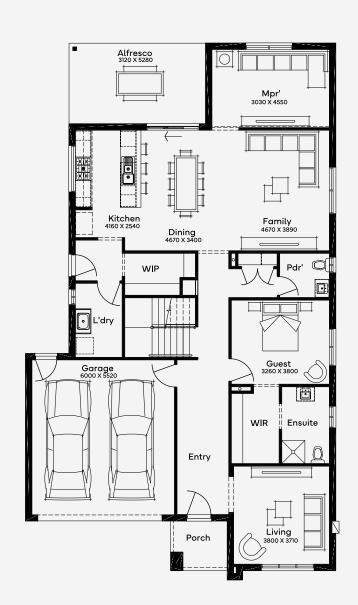

## Armidale 38

Suited for 14m+ blocks, the Armidale 38 includes 5 bedrooms, 3 bathrooms, and a 2car garage over two floors. The ground floor features an open-plan living space with a large kitchen and walk-in pantry. A guest bedroom with an ensuite, walk-in wardrobe, and a spare lounge cater to hosting needs. Upstairs houses three bedrooms with walk-in closets, a rumpus room, and a resort-style master suite, providing a luxurious retreat for every family member. ELEVATE

House Area

352.48 m<sup>2</sup>

Min Lot Size (WxL)

14m x 28m

Please note: Some floorplan option combinations may not be possible together. Please speak to a New Home Specialist.

Base price shown as of 25 August 2025 and is subject to change.