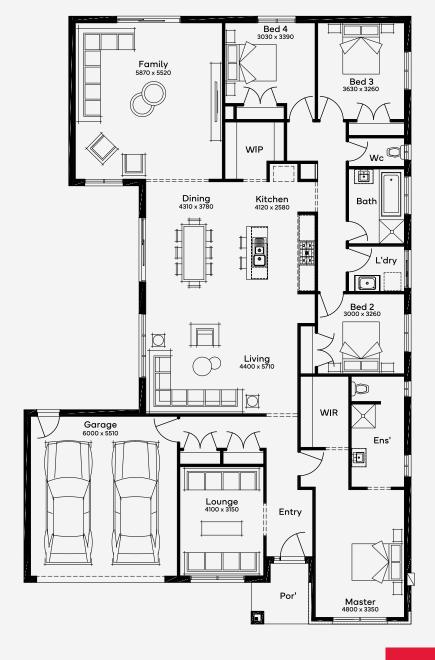

## Akuna 29

4

The Akuna 29, a 4-bedroom, 2-bathroom home with 2 living spaces, epitomises comfort and ease. This single-storey design is perfect for those seeking ample space without the levels. It features multiple living areas and side and rear sliding doors that enhance the indoor-outdoor living experience. The master bedroom, complete with an ensuite and walk-in robe, is discreetly situated at the front, providing a quiet retreat. In contrast, the spacious secondary bedrooms are located towards the back of the floor plan, ensuring a well-balanced space.

ELEVATE

House Area

270.39 m<sup>2</sup>

Min Lot Size (WxL)

16m x 30m