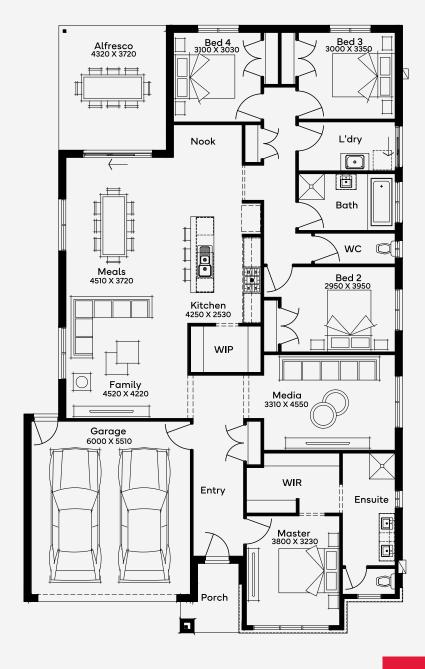

## Aitken 27

The Aitken 27, designed for a 14m+ block, includes 4 bedrooms and 2 bathrooms with a 2-car garage in its well-considered floor plan. This single-storey home design captivates with a welcoming entryway leading to a private master retreat complete with a spacious ensuite and walk-in robe. The heart of the home is the open-plan kitchen and living area, featuring a walk-in pantry and a snug nook, perfect for family interactions and entertainment. The added spacious alfresco seamlessly merges indoor and outdoor living, catering to various lifestyles and family dynamics.